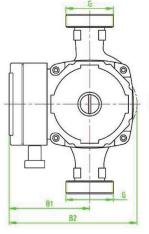

n terminal box
- Comes pre-wired
- 5 year warranty

## Date tehnice

| Product             | Circulating Pump                      |
|---------------------|---------------------------------------|
| Voltage             | 230V 50 Hz                            |
| Connexion           | L - Phase<br>N - Null<br>E - Earthing |
| Water Temperature   | +2~+110°C                             |
| Max. pumping height | 5 mCA                                 |
| Max. flow           | 2.4 m <sup>3</sup> /h                 |
| Power               | 5-32 W                                |
| Weight              | 2 Kg                                  |
| Connection diameter | 40 DN                                 |
| Nominal pressure    | 10 Bar                                |

## **Connection scheme**