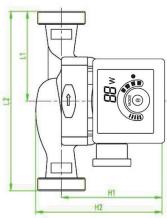

## Date tehnice

| Product             | Circulating Pump                      |
|---------------------|---------------------------------------|
| Voltage             | 230V 50 Hz                            |
| Connexion           | L - Phase<br>N - Null<br>E - Earthing |
| Water Temperature   | +2~+110°C                             |
| Max. pumping height | 5 mCA                                 |
| Max. flow           | 2.4 m <sup>3</sup> /h                 |
| Power               | 5-32 W                                |
| Weight              | 2 Kg                                  |
| Connection diameter | 40 DN                                 |
| Nominal pressure    | 10 Bar                                |